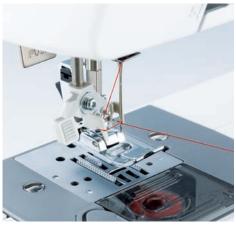

Quick-set bobbin – just drop in a full bobbin and you are ready to sew

Easy automatic needle threading

GS-2700 27 Stitches

Arry

Ż

Brother Earth