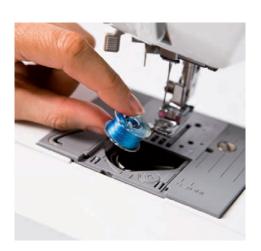

Quick-set bobbin – just drop in a full bobbin and you are ready to sew

Easy automatic needle threading

GS-2700 27 Stitches

Arry

Ż

Brother Earth