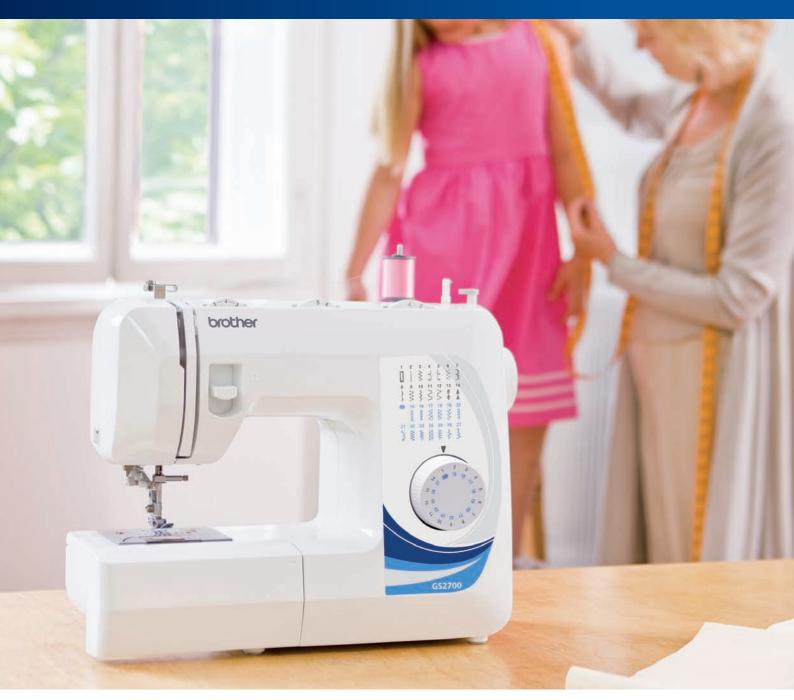

## GS-2500 / GS-2700 / GS-3700 Sewing Machines

Traditional metal chassis sewing machines featuring utility and decorative stitches. Ideal for dress making and basic alterations.

- Top load bobbin
- Built-in needle threader
- Automatic button hole
- Instructional DVD

Quick-set bobbin – just drop in a full bobbin and you are ready to sew

Easy automatic needle threading

GS-2700 27 Stitches

Arry

Ż

Brother Earth