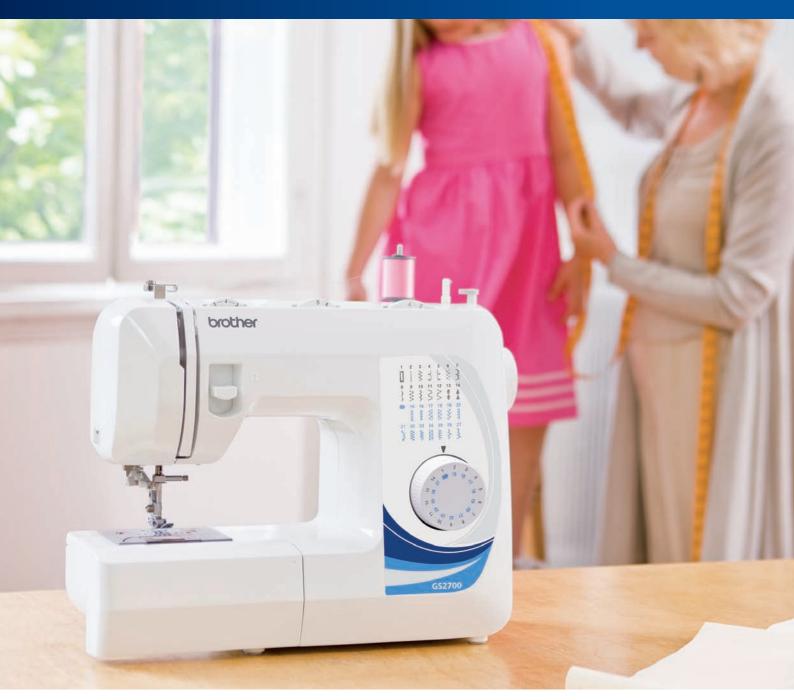

## GS-2500 / GS-2700 / GS-3700 Sewing Machines

Traditional metal chassis sewing machines featuring utility and decorative stitches. Ideal for dress making and basic alterations.

- Top load bobbin
- Built-in needle threader
- Automatic button hole
- Instructional DVD