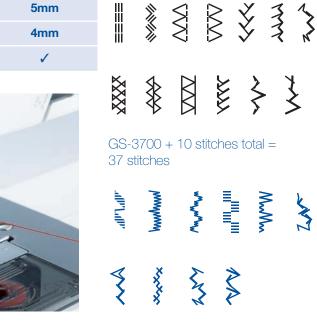

## Built-in stitch selections

GS-2700 27 Stitches

 $b \neq ac \rightarrow d$ t 🗍 \*\*\* JII I

| Features at a glance      | GS-2500 | GS-2700      | GS-3700 |
|---------------------------|---------|--------------|---------|
| Built-in stitches         | 25      | 27           | 37      |
| Automatic needle threader | ✓       | ✓            | ✓       |
| Quick set bobbin          | ✓       | $\checkmark$ | ✓       |
| LED light                 | ✓       | ✓            | 1       |
| Stitch length control     | ✓       | $\checkmark$ | ✓       |
| Stitch width control      | ×       | $\checkmark$ | ✓       |
| Automatic button hole     | 4 step  | 1 step       | 1 step  |
| Drop feed                 | ×       | ×            | ×       |
| Free arm                  | ✓       | $\checkmark$ | ✓       |
| Maximum stitch width      | 5mm     | 5mm          | 5mm     |
| Maximum stitch length     | 4mm     | 4mm          | 4mm     |
| Instructional DVD         | 1       | 1            | ✓       |
|                           |         |              |         |