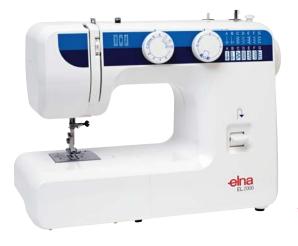

## **EL2000**

## TECHNICAL FEATURES

Large view stitch display

Instant reverse lever

Easy declutch for bobbin winding

Clip-on presser foot

Extra presser foot lift

Front loading oscillating hook system

2 retractable spool pins

Adjustable tension dial between 0 to 9

Sewing light

Free arm

Carrying handle

15 stitches including buttonhole, stretch stitches and triple stitches

Four-step buttonhole

4 mm maximum stitch length

Straight stitch and triple straight stitch with two needles position variable between left and center