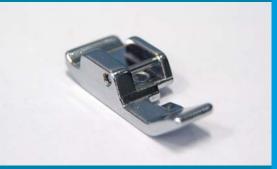

## TECHNICAL FEATURES

Large view stitch display

Instant reverse lever

Easy declutch for bobbin winding

Clip-on presser foot

Extra presser foot lift

Front loading oscillating hook system

2 retractable spool pins