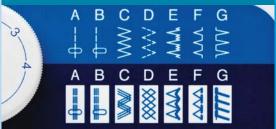

Adjustable tension dial between 0 to 9

Sewing light

Free arm

Carrying handle

15 stitches including buttonhole, stretch stitches and triple stitches

Four-step buttonhole

4 mm maximum stitch length

Straight stitch and triple straight stitch with two needles position variable between left and center

Stitch package