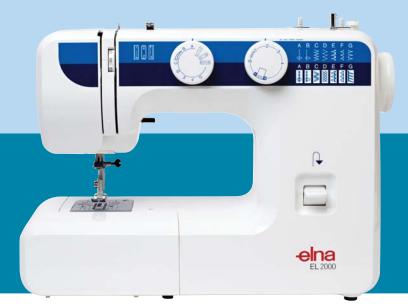

## **EL2000**

## TECHNICAL FEATURES

Large view stitch display

Instant reverse lever

Easy declutch for bobbin winding

Clip-on presser foot

Extra presser foot lift

Front loading oscillating hook system

2 retractable spool pins

Adjustable tension dial between 0 to 9

Sewing light

Free arm

Carrying handle

15 stitches including buttonhole, stretch stitches and triple stitches

Four-step buttonhole

4 mm maximum stitch length

Straight stitch and triple straight stitch with two needles position variable between left and center