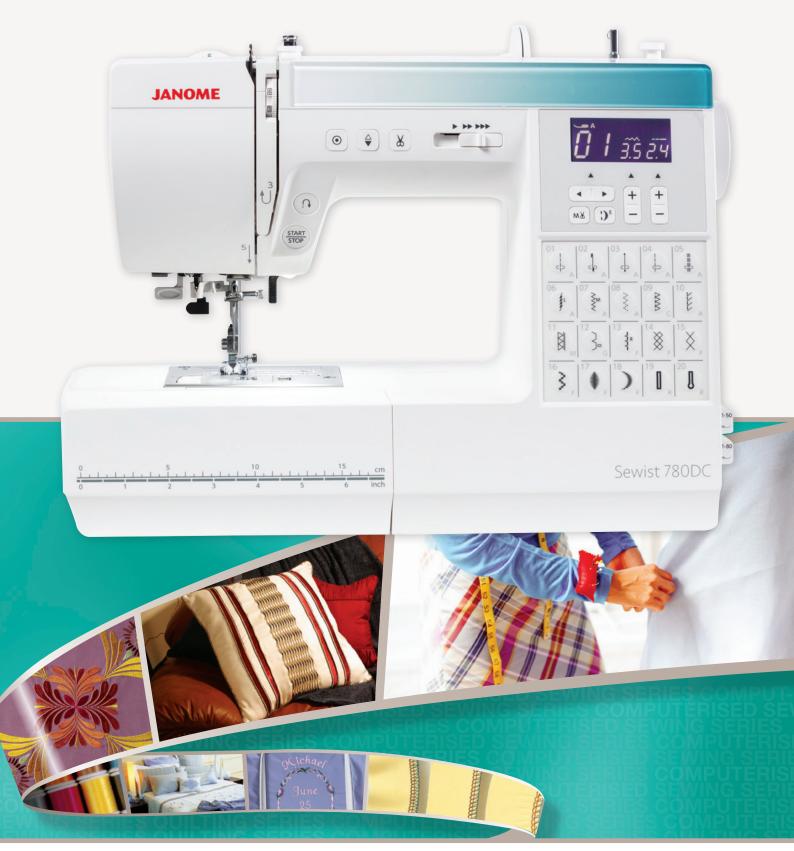

# JANOME SEWIST 780DC/740DC

### SEWIST 780DC/740DC

## **JANOME**

| eatures                                | Sewist 780DC                                                                                                                                 | Sewist 740DC               |
|----------------------------------------|----------------------------------------------------------------------------------------------------------------------------------------------|----------------------------|
| Number of stitches                     | 80                                                                                                                                           | 40                         |
| Buttonholes                            | 3 x 1-step                                                                                                                                   | 3 x 1-step                 |
| Direct stitch buttons                  | Yes (20)                                                                                                                                     | Yes (20)                   |
| Foot pressure                          | Yes, 6 levels                                                                                                                                | Yes, 6 levels              |
| Drop feed                              | Yes                                                                                                                                          | Yes                        |
| Built-in needle threader               | Yes                                                                                                                                          | Yes                        |
| Automatic thread cutter                | Yes                                                                                                                                          | Yes                        |
| Easy set bobbin                        | Yes                                                                                                                                          | Yes                        |
| Face plate thread cutter               | Yes                                                                                                                                          | Yes                        |
| Work space (width/height)              | 170 x 110mm                                                                                                                                  | 170 x 110mm                |
| Wind bobbin without unthreading needle | Yes, using spare spool pin                                                                                                                   | Yes, using spare spool pin |
| Instructional DVD                      | Yes                                                                                                                                          | Yes                        |
| Standard feet (7)                      | Zigzag <b>A</b> , Zipper <b>E</b> , Overlock <b>C</b> , Overedge <b>M</b> , Satin stitch <b>F</b> , Blind hem <b>G</b> , Buttonhole <b>R</b> |                            |
| Maximum stitch width                   | 7mm                                                                                                                                          | 7mm                        |
| Maximum stitch length                  | 5mm                                                                                                                                          | 5mm                        |
| Sewing speed                           | 70-820spm                                                                                                                                    | 70-820spm                  |
| Stitch reference chart                 | Built-in                                                                                                                                     | Built-in                   |
| Lighting                               | LED                                                                                                                                          | LED                        |
| Start/stop button                      | Yes                                                                                                                                          | Yes                        |
| Reverse button                         | Yes                                                                                                                                          | Yes                        |
| Auto-lock button                       | Yes                                                                                                                                          | Yes                        |
| Needle up/down button                  | Yes                                                                                                                                          | Yes                        |
| Stitch elongation                      | Yes                                                                                                                                          | Yes                        |
| Screen type                            | LCD with backlight                                                                                                                           | LCD with backlight         |
| Machine cover                          | Hard cover                                                                                                                                   | Hard cover                 |
| Carry handle                           | Short folding                                                                                                                                | Short folding              |
| Extra wide table                       | Optional                                                                                                                                     | Optional                   |

#### **Easy Set Bobbin**

No need to bring the bobbin thread up through the needle plate to start sewing. Simply place bobbin in bobbin case, run thread through the tension spring, left around the easy thread bobbin slot and trim off the thread tail on the built-in cutter. Thread the top thread and you are ready to sew.

#### **Opening Face Plate**

Easy access to the top thread path makes fixing threading issues or cleaning fluff build up from fabrics and thread a breeze.

#### Stitch Chart

With a built-in stitch chart, sewing has never been easier. Located on the right end of the machine, the chart slides in and out, so it's out of the way when you don't need it.