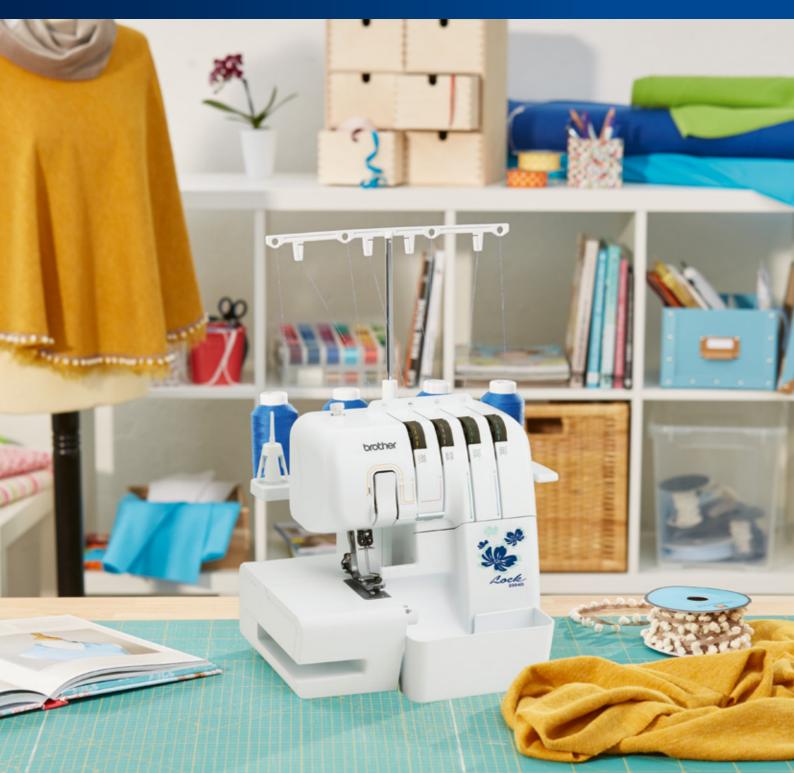

## **2504D Overlocker**

## **2504D Overlocker**

Ideal for:

- Stretch and woven fabric
- Professional finish to seams and hems
- Rolled hems
- Decorative effects

- 3 or 4 thread overlocker
- Easy to follow lay-in threading
- Fast and Simple Lower Looper threading system
- Differential feed
- Instant rolled hem
- Bright LED sewing light

## 2504D Overlocker

4 colour easy threading guide

Free arm / Flat bed convertible sewing surface

Easy access controls

Pressure control

LED work light

Built-in accessory storage

## Features at a glance:

- 3 or 4 thread, cut and sew overlock stitches
- Trim seams and overcast edges
- Uses standard sewing machine needles
- Fast and Simple Lower Looper threading system
- 4 colour threading guide
- Perfect overlock stitches on all types and weights of fabric
- Stitch width 5.0 7.0 mm
- Differential feed for perfect seams on virtually any fabric type, eliminates the wavy or stretched appearance of stitches on fabric
- Retractable knife
- Free arm / Flat bed
- Trim trap for catching scraps of fabric and storage of the foot controller when the machine is not being used
- Bright LED light to illuminate the sewing area
- Thread twist protection and needle plate separation for improved sewing quality
- Lightweight, compact machine with carry handle
- Presser foot pressure adjustment
- Blind Stitch Foot for finishing and hemming in one operation
- Common snap on presser foot
- Tool kit
- Built-in accessory storage
- Dust cover