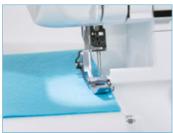

## Features at a glance:

- 3 or 4 thread, cut and sew overlock stitches
- Trim seams and overcast edges
- Uses standard sewing machine needles
- Fast and Simple Lower Looper threading system
- 4 colour threading guide
- Perfect overlock stitches on all types and weights of fabric
- Stitch width 5.0 7.0 mm
- Differential feed for perfect seams on virtually any fabric type, eliminates the wavy or stretched appearance of stitches on fabric
- Retractable knife
- Free arm / Flat bed
- Trim trap for catching scraps of fabric and storage of the foot controller when the machine is not being used
- Bright LED light to illuminate the sewing area
- Thread twist protection and needle plate separation for improved sewing quality
- Lightweight, compact machine with carry handle
- Presser foot pressure adjustment
- Blind Stitch Foot for finishing and hemming in one operation
- Common snap on presser foot
- Tool kit
- Built-in accessory storage
- Dust cover